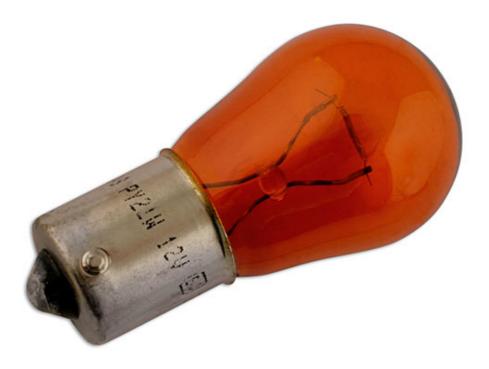

## Ampoule de clignotant Lucas 12v 21w Amber Offset

The Lucas automotive bulb range consists of over 600 references covering cars, light and heavy duty commercial vehicles and motorcycles. With over 99 % vehicle parc coverage and an unrivaled reputation for quality, the Lucas automotive bulb offering is the obvious choice for both aftermarket and original equipment dealers throughout the world. Lucas automotive bulbs are instantly recognisable as a brand you can trust, with a heritage dating back to the earliest vehicles on the UK roads. The range has been continually developed over the years to remain at the forefront of technology whilst maintaining a broad coverage across classic cars.

## **Additional Information**

- · Ampoule de clignotant
- Code ANSI 581
- 12v / 21 watt
- Culot à Baïonette BA15s / SCC
- · Boite de 10 pcs

http:///product/30544

29 Mar 2024